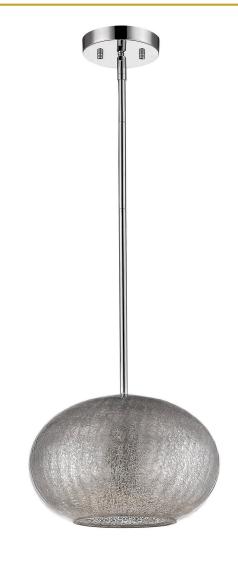

## IN21194PN BRIELLE 1-LIGHT PENDANT

| <b>Description:</b> | Brielle 1-light pendant |
|---------------------|-------------------------|
| Finish:             | Polished nickel         |
| Dimensions:         | 11-3/4" D x 8-1/4" H    |
| Bulbs:              | 1-60w medium            |
| Installed Weight:   | 6.25 lbs.               |
|                     |                         |
| Certification:      | Dry location / c UL     |

| Material:                 | Steel and glass                            |
|---------------------------|--------------------------------------------|
| Shade:                    | Glass                                      |
| Glass:                    | Crackle glass                              |
| <b>Canopy Dimensions:</b> | 5-1/4" dia.                                |
| Stems:                    | 12' wire, 45" stems<br>(3-12", 1-6", 1-3") |
| Additional Finishes:      | NA                                         |