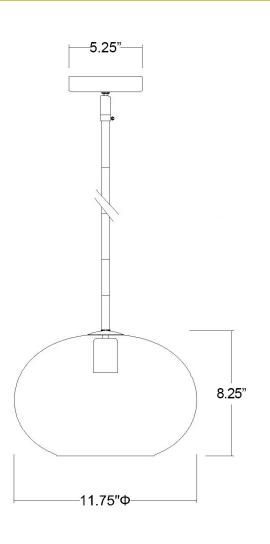

## IN21194PN BRIELLE 1-LIGHT PENDANT

| <b>Description:</b> | Brielle 1-light pendant |
|---------------------|-------------------------|
| Finish:             | Polished nickel         |
| Dimensions:         | 11-3/4" D x 8-1/4" H    |
| Bulbs:              | 1-60w medium            |
| Installed Weight:   | 6.25 lbs.               |
|                     |                         |
| Certification:      | Dry location / c UL     |

| Material:                 | Steel and glass                            |
|---------------------------|--------------------------------------------|
| Shade:                    | Glass                                      |
| Glass:                    | Crackle glass                              |
| <b>Canopy Dimensions:</b> | 5-1/4" dia.                                |
| Stems:                    | 12' wire, 45" stems<br>(3-12", 1-6", 1-3") |
| Additional Finishes:      | NA                                         |